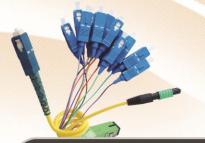

## Fibre Optic Connectors

Fibre Optic Connectors are an important component in a fibre optic network; they are used on a fibre optic patch cord or pigtail with an adaptor to make connections.

We make sure that every connector that leaves our production is tested and performs as per the international standards.

### **Applications**

- Telecommunications
- Data Communications
- CATV
- LAN/WAN