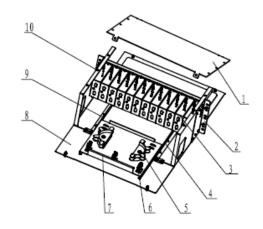

#### **Features & Benefits**

- Holds 12 LGX cassettes
- Holds up to 288 fibres
- Designed for 19 inch cabinets and racks
- Universal modular design with snap in latch for easy installation and maintenance
- Pull-out cable management tray
- Front and rear access opening
- Equipped with metal handle in the front for easy installation and cable managing
- Cable route identification for easy management and maintenance