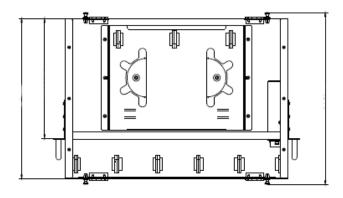

|
| Material                  | 1.2mm Cold Rolled Steel                                             |
| Material Coating          | Powder                                                              |
| Colour                    | RAL 9004                                                            |
| Operating Temperature     | -40°C to +50°C                                                      |
| Accordance                | TIA/EIA 568.C, ISO/IEC 11801, ENS50173, IEC60304, IEC61754, EN297-1 |
| Compliant                 | RoHS, Reach/SVHC                                                    |





Networking & Telecommunications End-to End Solutions

Fibre Manaaement

# 4U LGX Modular Patch Panel Chassis

## **Technical Drawings**









## **Ordering Information**

Part number Description

4ULGXPPCHASSIS 4U LGX Patch Panel Chassis Empty

For any queries, please contact the Linxcom team using the details below.