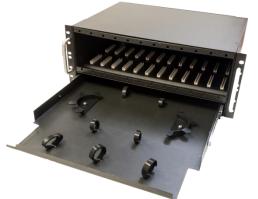

# 4U LGX Modular Patch Panel Chassis

Linxcom LGX Modular Patch Panel Chassis 4U is designed to mount various equipment compatible with the LGX Format such as MPO/MTP, as well as regular patching SC, LC modules.

#### **Features & Benefits**

- Holds 12 LGX cassettes
- Holds up to 288 fibres
- Designed for 19 inch cabinets and racks
- Universal modular design with snap in latch for easy installation and maintenance
- Pull-out cable management tray
- Front and rear access opening
- Equipped with metal handle in the front for easy installation and cable managing
- Cable route identification for easy management and maintenance

### **Technical Specifications**

| U Size                    | 4U                                                                  |
|---------------------------|---------------------------------------------------------------------|
| Width                     | 435mm                                                               |
| Depth                     | 313mm                                                               |
| Net Weight                | 7.3kgs                                                              |
| Packaged Weight           | 2.80kgs                                                             |
| Packaged Dimensions       | 435(w) * 55(h) * 260(d) mm                                          |
| IP Rating                 | 20                                                                  |
| Cable Entries             | Open rear                                                           |
| Mounting Adjustment Range | 50mm                                                                |
| Material                  | 1.2mm Cold Rolled Steel                                             |
| Material Coating          | Powder                                                              |
| Colour                    | RAL 9004                                                            |
| Operating Temperature     | -40°C to +50°C                                                      |
| Accordance                | TIA/EIA 568.C, ISO/IEC 11801, ENS50173, IEC60304, IEC61754, EN297-1 |
| Compliant                 | RoHS, Reach/SVHC                                                    |