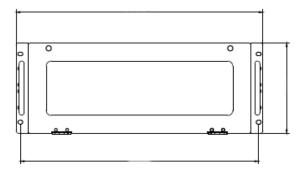

## **Technical Drawings**

### **Technical Specifications**

| U Size                    | 4U                                                                  |
|---------------------------|---------------------------------------------------------------------|
| Width                     | 435mm                                                               |
| Depth                     | 313mm                                                               |
| Net Weight                | 7.3kgs                                                              |
| Packaged Weight           | 2.80kgs                                                             |
| Packaged Dimensions       | 435(w) * 55(h) * 260(d) mm                                          |
| IP Rating                 | 20                                                                  |
| Cable Entries             | Open rear                                                           |
| Mounting Adjustment Range | 50mm                                                                |
| Material                  | 1.2mm Cold Rolled Steel                                             |
| Material Coating          | Powder                                                              |
| Colour                    | RAL 9004                                                            |
| Operating Temperature     | -40°C to +50°C                                                      |
| Accordance                | TIA/EIA 568.C, ISO/IEC 11801, ENS50173, IEC60304, IEC61754, EN297-1 |
| Compliant                 | RoHS, Reach/SVHC                                                    |