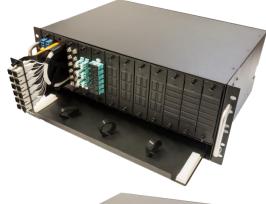

# 4U LGX Modular Patch Panel Chassis

Linxcom LGX Modular Patch Panel Chassis 4U is designed to mount various equipment compatible with the LGX Format such as MPO/MTP, as well as regular patching SC, LC modules.

#### **Features & Benefits**

- Holds 12 LGX cassettes
- Holds up to 288 fibres
- Designed for 19 inch cabinets and racks
- Universal modular design with snap in latch for easy installation and maintenance
- Pull-out cable management tray
- Front and rear access opening
- Equipped with metal handle in the front for easy installation and cable managing
- Cable route identification for easy management and maintenance

### **Technical Specifications**

| U Size                    | 4U                                                                  |
|---------------------------|---------------------------------------------------------------------|
| Width                     | 435mm                                                               |
| Depth                     | 313mm                                                               |
| Net Weight                | 7.3kgs                                                              |
| Packaged Weight           | 2.80kgs                                                             |
| Packaged Dimensions       | 435(w) * 55(h) * 260(d) mm                                          |
| IP Rating                 | 20                                                                  |
| Cable Entries             | Open rear                                                           |
| Mounting Adjustment Range | 50mm                                                                |
| Material                  | 1.2mm Cold Rolled Steel                                             |
| Material Coating          | Powder                                                              |
| Colour                    | RAL 9004                                                            |
| Operating Temperature     | -40°C to +50°C                                                      |
| Accordance                | TIA/EIA 568.C, ISO/IEC 11801, ENS50173, IEC60304, IEC61754, EN297-1 |
| Compliant                 | RoHS, Reach/SVHC                                                    |