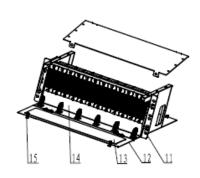

|
| Material                  | 1.2mm Cold Rolled Steel                                             |
| Material Coating          | Powder                                                              |
| Colour                    | RAL 9004                                                            |
| Operating Temperature     | -40°C to +50°C                                                      |
| Accordance                | TIA/EIA 568.C, ISO/IEC 11801, ENS50173, IEC60304, IEC61754, EN297-1 |
| Compliant                 | RoHS, Reach/SVHC                                                    |





Networking & Telecommunications End-to End Solutions

Fibre Manaaement

# 4U LGX Modular Patch Panel Chassis

## **Technical Drawings**









## **Ordering Information**

Part number Description

4ULGXPPCHASSIS 4U LGX Patch Panel Chassis Empty

For any queries, please contact the Linxcom team using the details below.