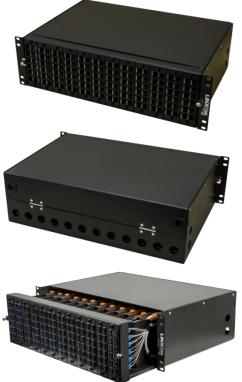

# LGX Modular Patch Panel Chassis 3U

Linxcom LGX Modular Patch Panel Chassis 3U is designed to mount various equipment compatible with the LGX Format such as MPO/MTP, as well as regular patching SC, LC modules.

#### **Features & Benefits**

- Design for 19 inch cabinet and rack Universal modular design, Snap in latch, easy installation and maintenance
- 3U patch panel equipped with front and rear access opening
- Cable route identification, easy managing and maintenance