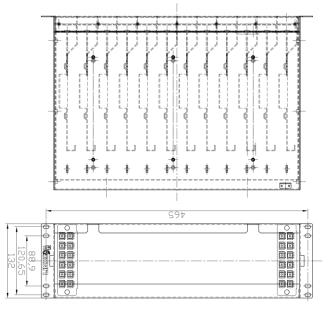

## **Technical Drawings**

| •                         |                             |
|---------------------------|-----------------------------|
|                           |                             |
| Technical Specifications  |                             |
| U Size                    | 3U                          |
| Width                     | 482mm                       |
| Depth                     | 309mm                       |
| Net Weight                | 6.3kgs                      |
| Packaged Weight           | 7.0kgs                      |
| Packaged Dimensions       | 500(w) * 390(h) * 210(d) mm |
| IP Rating                 | 20                          |
| Cable Entries             | Open rear                   |
| Mounting Adjustment Range | 50mm                        |
| Material                  | 1.2mm Cold Rolled Steel     |
| Material Coating          | Powder                      |