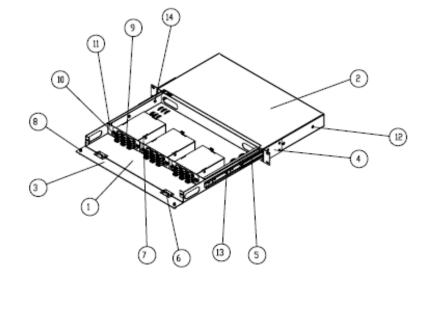

## Tibre Management 10 LGX Modular Patch Panel Chassis

**Technical Drawings** 

#### 