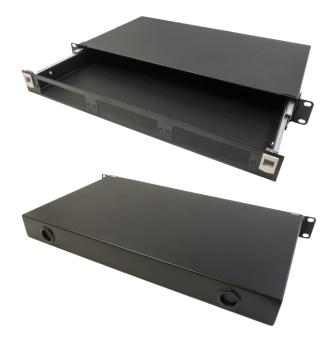

# Tibre Management 10 LGX Modular Patch Panel Chassis

Linxcom 1U LGX Modular Patch Panel Chassis is designed to mount various equipment compatible with the LGX Format such as MPO/MTP, as well as regular patching SC, LC modules.

#### **Features & Benefits**

- Holds 3 LGX cassettes
- Holds up to 76 fibres
- Designed for 19 inch cabinets and racks
- Universal modular design with snap in latch for easy installation and maintenance
- Cable route identification for easy managing and maintenance
- Made with cold-rolled steel for a sturdy and robust structure