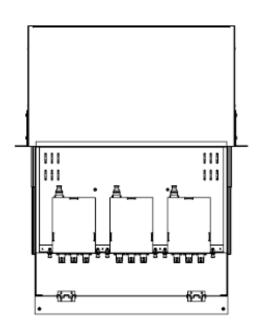

Steel                                             |
| Material Coating          | Powder                                                              |
| Colour                    | RAL 9004                                                            |
| Operating Temperature     | -40°C to +50°C                                                      |
| Accordance                | TIA/EIA 568.C, ISO/IEC 11801, ENS50173, IEC60304, IEC61754, EN297-1 |
| Compliant                 | RoHS, Reach/SVHC                                                    |
| Compliant                 | RoHS, Reach/SVHC                                                    |





Networking & Telecommunications End-to End Solutions

## Tibre Management 10 LGX Modular Patch Panel Chassis

**Technical Drawings** 

#### 





## **Ordering Information**

Product Code 1ULGXPPCHASSIS Description 10 LGX Modular Patch Panel Chassis

For any queries, please contact the Linxcom team using the details below.