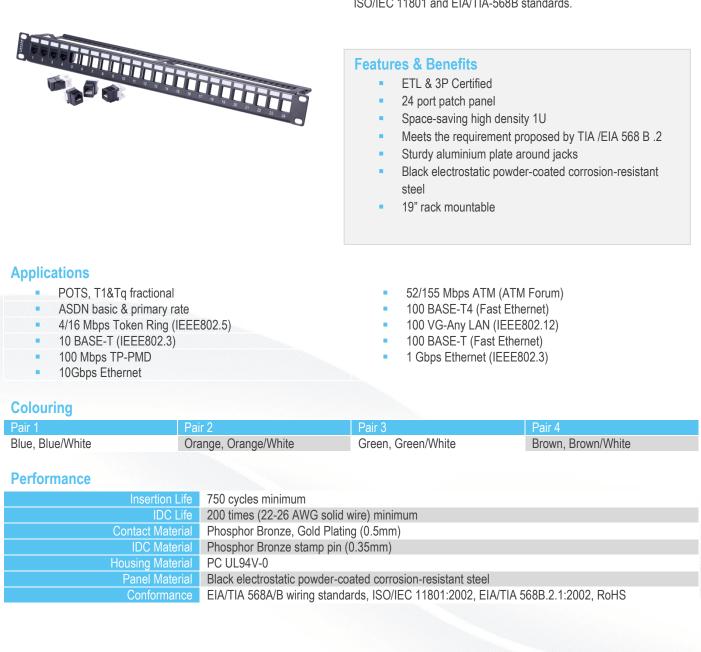

Networking & Telecommunications End-to End Solutions

Copper Structured Cabling Category 6 UTP Keystone Jack Patch Panel 1U 24 Port

Linxcom offers state of the art 24 Port patch panels designed to hold all UTP Keystone jacks.

Available for Cat5e, Cat6, Cat6<sub>A</sub> or Cat7 to mount in any standard 19" rack or cabinet. It is designed and produced according to the ISO/IEC 11801 and EIA/TIA-568B standards.

Networking & Telecommunications End-to End Solutions

## Copper Structured Cabling

Category 6 UTP Keystone Jack Patch Panel 1U 24 Port